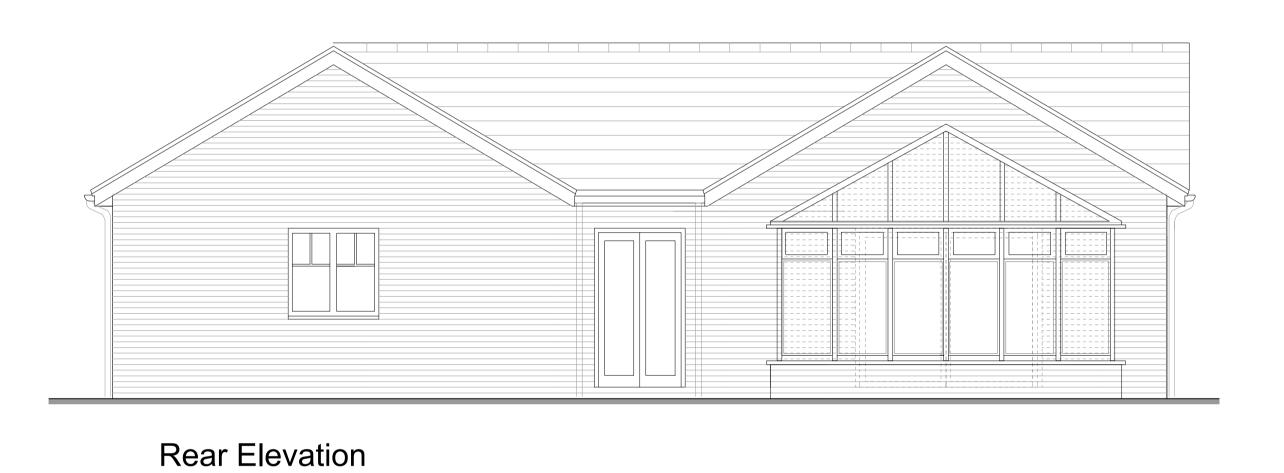

Front Elevation







Side Elevation

## Notes

This drawing has been produced for illustrative purposes only. The dimensions have tolerances of + or -50mm and should not be used other than for general guidance. If specific dimensions are required, enquiries should be made to the sales advisor. The floorplans shown are not to scale. Measurements are based on the original drawings. Slight variations may occur during construction. This drawing is copyright and may not be reproduced without permission of the owner.



## OM architecture & design

OM architecture & design 45a High Street, Shrewsbury, SY1 1ST T +44 (0)1743 818 610 E info@om-architecture.co.uk

| Primesave     | Propert    | es Ltd    |
|---------------|------------|-----------|
| House Typ     | e ROW      | AN        |
| drawing       |