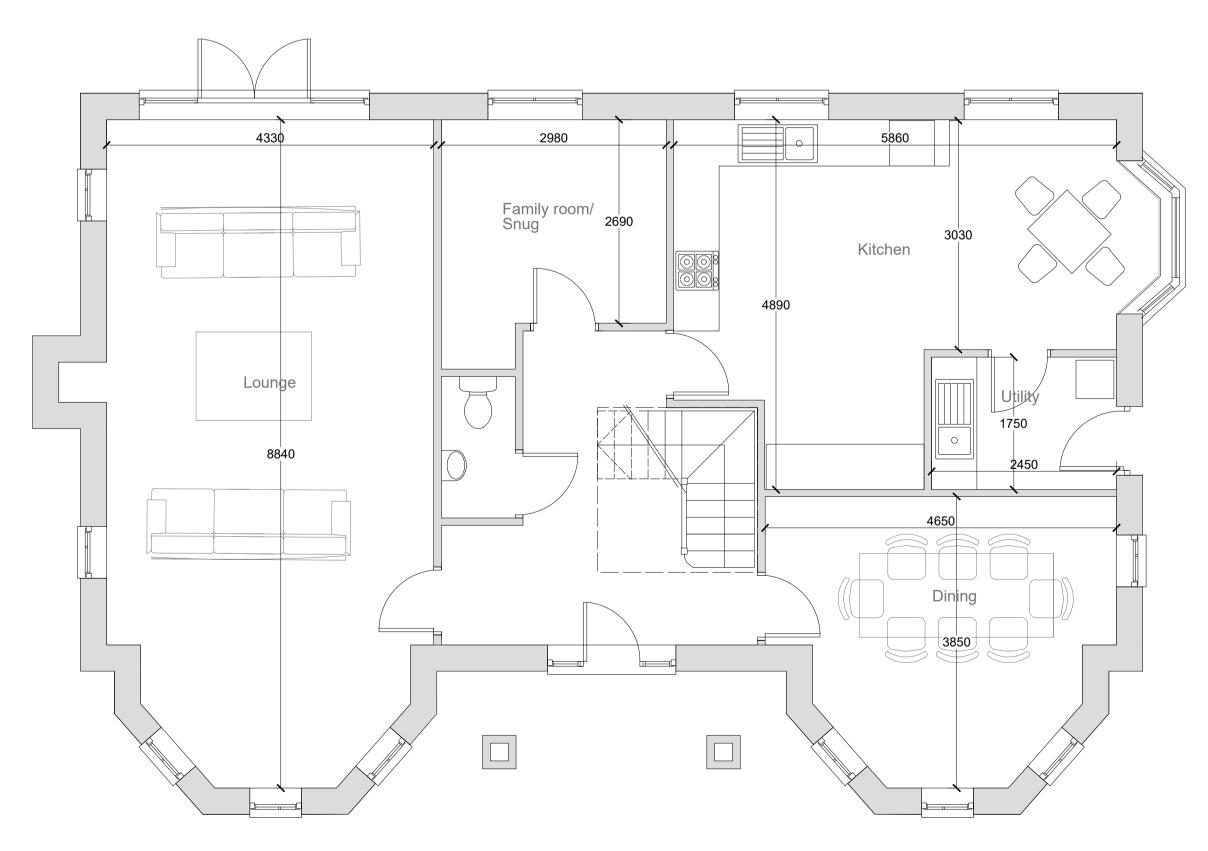

First Floor



**Ground Floor** 

## Notes

This drawing has been produced for illustrative purposes only. The dimensions have tolerances of + or -50mm and should not be used other than for general guidance. If specific dimensions are required, enquiries should be made to the sales advisor. The floorplans shown are not to scale. Measurements are based on the original drawings. Slight variations may occur during construction. This drawing is copyright and may not be reproduced without permission of the owner.



## OM architecture & design

OM architecture & design 45a High Street, Shrewsbury, SY1 1ST T +44 (0)1743 818 610 E info@om-architecture.co.uk

| Primesave      | Droporti | os I td      |
|----------------|----------|--------------|
| Filliesave     | riopeiu  | ES LIU       |
| House Type     |