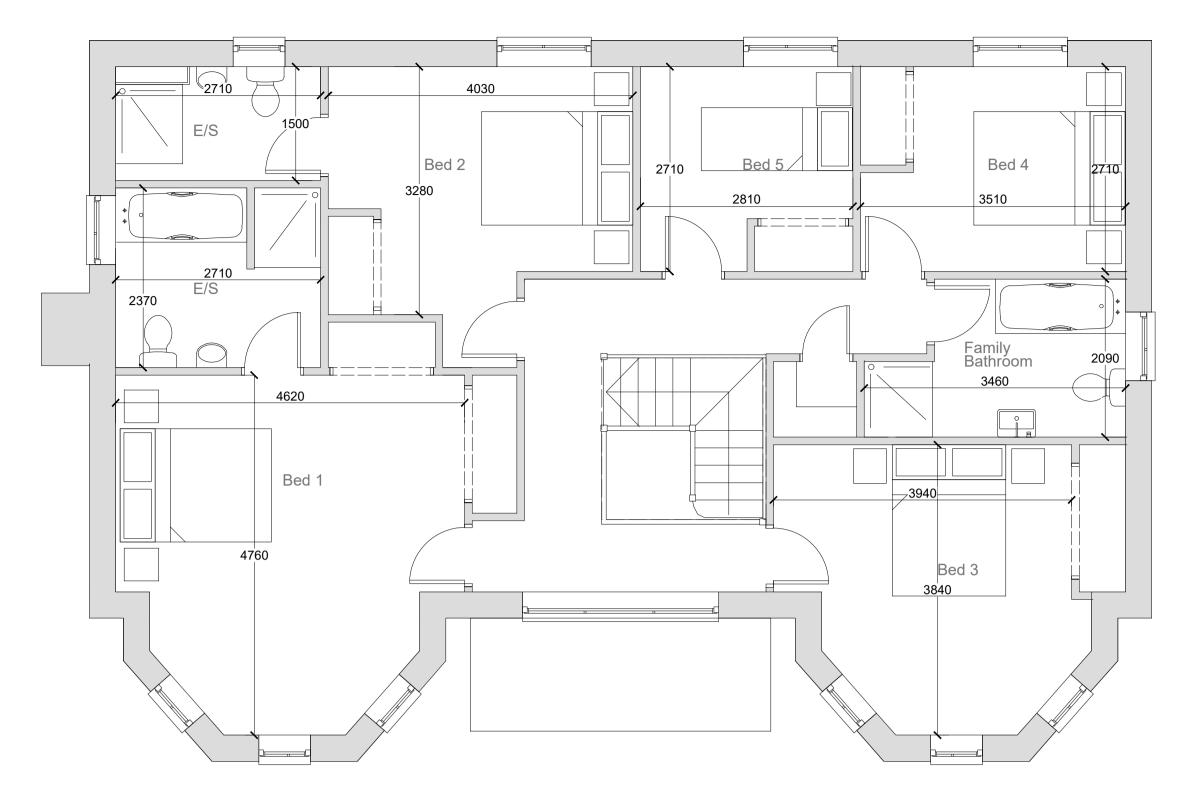

First Floor



**Ground Floor** 

## Notes

This drawing has been produced for illustrative purposes only. The dimensions have tolerances of + or -50mm and should not be used other than for general guidance. If specific dimensions are required, enquiries should be made to the sales advisor. The floorplans shown are not to scale. Measurements are based on the original drawings. Slight variations may occur during construction. This drawing is copyright and may not be reproduced without permission of the owner.



## OM architecture & design

OM architecture & design 45a High Street, Shrewsbury, SY1 1ST T +44 (0)1743 818 610 E info@om-architecture.co.uk

| Primesave      | Droporti | os I td      |
|----------------|----------|--------------|
| Filliesave     | riopeiu  | ES LIU       |
| H