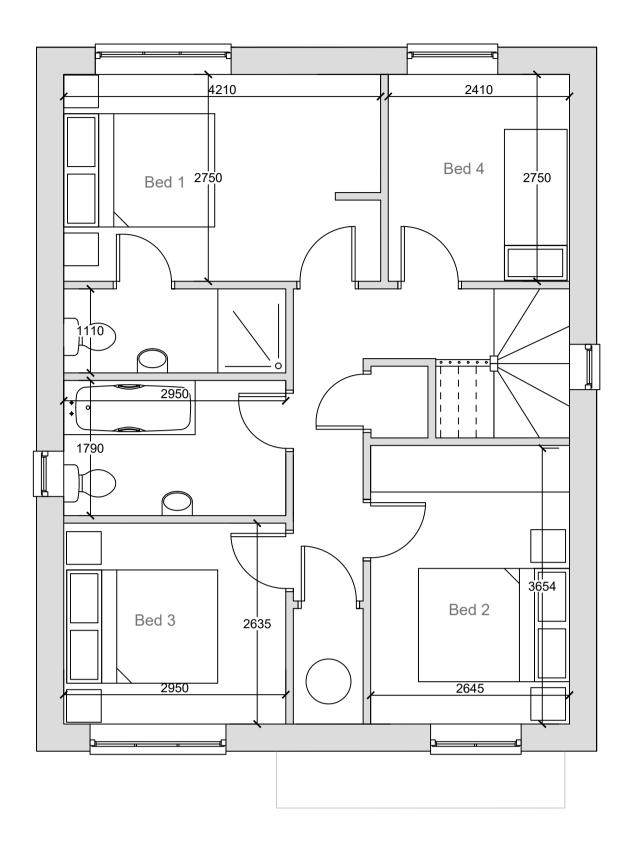

ÖÖ OO 3620 2770 3950  $\bigcirc$ Integral garage 2650 ₶<u>ਗ਼ੑੑੑੑੑੑੑੑੑੑੑੑੑੑਗ਼ੑੑੑੑੑੑੑੑੑੑੑੑੑੑੑੑ</u>

Ground Floor

First Floor

Side Elevation 1

Side Elevation 2

## Notes

This drawing has been produced for illustrative purposes only. The dimensions have tolerances of + or -50mm and should not be used other than for general guidance. If specific dimensions are required, enquiries should be made to the sales advisor. The floorplans shown are not to scale. Measurements are based on the original drawings. Slight variations may occur during construction. This drawing is copyright and may not be reproduced without permission of the owner.